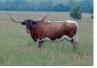

## MML Playboy's Lolita

Date of Birth: Registration 1: Breeder: Owner: 07/18/2018 CI315359 MonMel Longhorns Jack and Kain Roper

Courtesy of SRMedia

We love this colorful young lady and a daughter of Hot Playboy. She has a nice conformation, great horn direction, calm disposition, and beautifully marked. On the maternal side she goes to WS Jamakizm, and Sittin Bull, on the paternal side she goes to Boomerang CP, and J.R Grand Slam. Her calves are correct and beautiful and we are looking forward to great offspring from her.