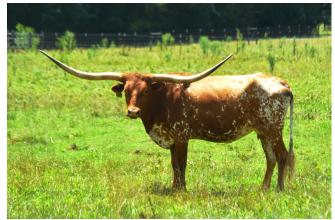

## MML Playboy's Lolita

Date of Birth: Registration 1: Breeder: Owner: 07/18/2018 CI315359 MonMel Longhorns Jack and Kain Roper

Courtesy of SRMedia

We love this colorful young lady and a daughter of Hot Playboy. She has a nice conformation, great horn direction, calm disposition, and beautifully marked. On the maternal side she goes to WS Jamakizm, and Sittin Bull, on the paternal side she goes to Boomerang CP, and J.R Grand Slam. Her calves are correct and beautiful and we are looking forward to great offspring from her.