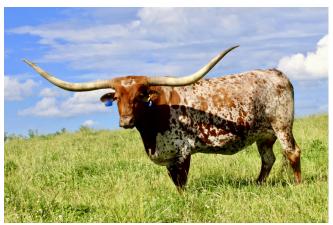

Courtesy of Hudson Longhorns

One of our best foundation cows with almost 84"TTT, daughter of Hot Playboy who goes to J.R Grand Slam, and Boomerang CP. This cow has a deep body with WATSON 83 perfect conformation, great color, beautiful horn set, and great disposition. She has proven herself as a great HOT SPOTS 7 producer of fine animals and we are super excited about her future with us. Looking forward to great offspring from her in the future. RUBY RED 83.8750 on 08/11/2024 TTT: J.R. GRAND SLAM HOT PLAYBOY JP GRAND ANNE JP GRAND ANNATTE Hot Jaynie PC306 J.R. GRAND SLAM **GR GRAND UNLIMITED** Queen Unlimited KK MS GRAND JAYNIE PC76 DODE'S BLUBOY FM884 **JAYNIE 698** 698 JAYNIE RE R 0 W F Т